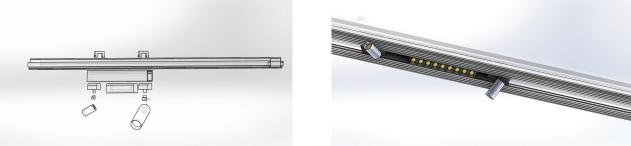

ספוט צילינדר

חתך פרופיל רונה

ליניאר

פרופיל רונה עם קליק צד

רייזר ספוט פלאט

רייזר ספוט מתכוונן

רונה עם קליק תחתון

רונה עם קליק תחתון