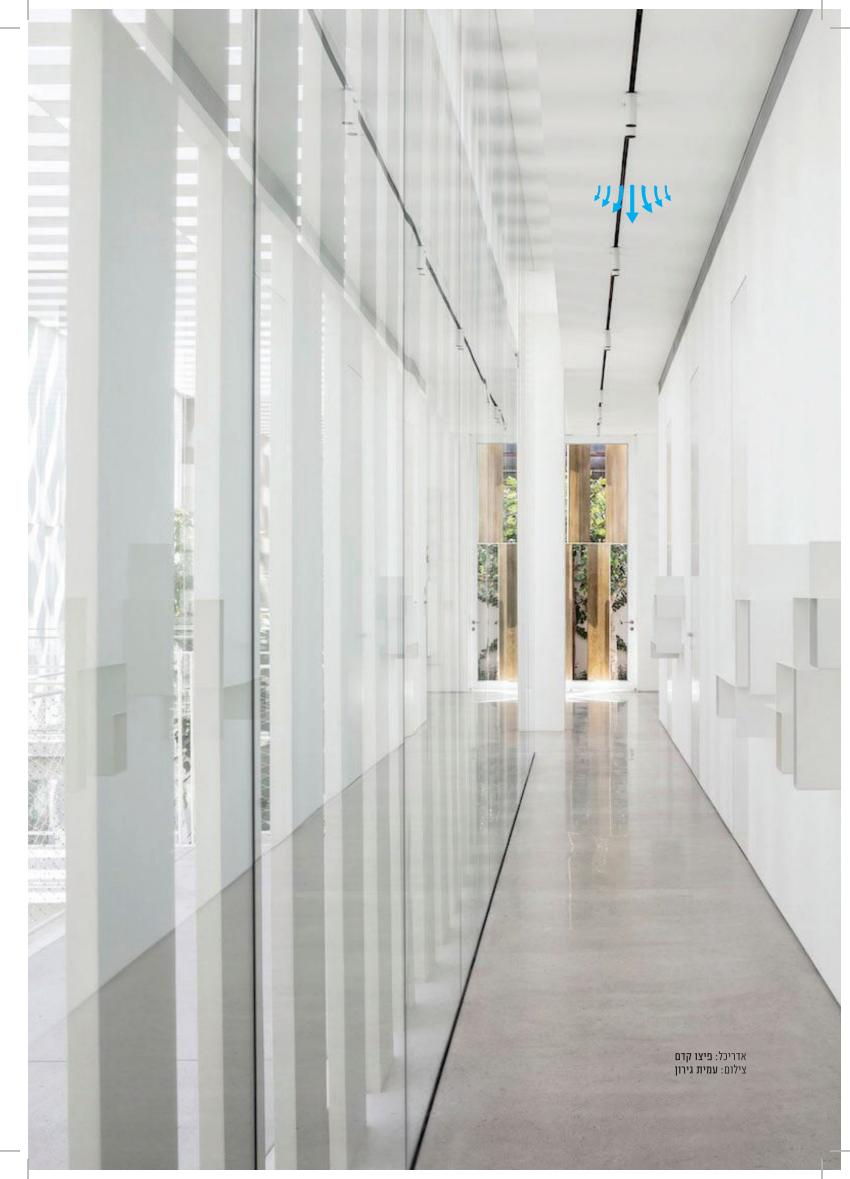

## הכירו את מערכת AIR ON

שהיא שילוב פורץ דרך בין מערכת גופי תאורה למערכת מיזוג אוויר. השילוב יוצא הדופן הזה מאפשר ביצוע חכם וחסכני שכן עבודות ההכנה והגימור מבוצעות רק פעם אחת ולא עבור מערכות המיזוג והתאורה בנפרד, והתוצאה המתקבלת היא עיצוב נקי, מינמליסטי וחדשני, מותחים את גבולות המחשבה עם מערכת AIR ON החדשה.

## AIR ON מערכת

פותחה בסטודיו שלנו ומיוצרת אצלנו במפעל. שילוב בין מערכת גופי תאורה לבין מערכת מיזוג אוויר, שכן שילוב שכזה הוא חסכני בעבודה, אסתטי באופן מעורר השתאות ובעיקר מבריק וחדשני.