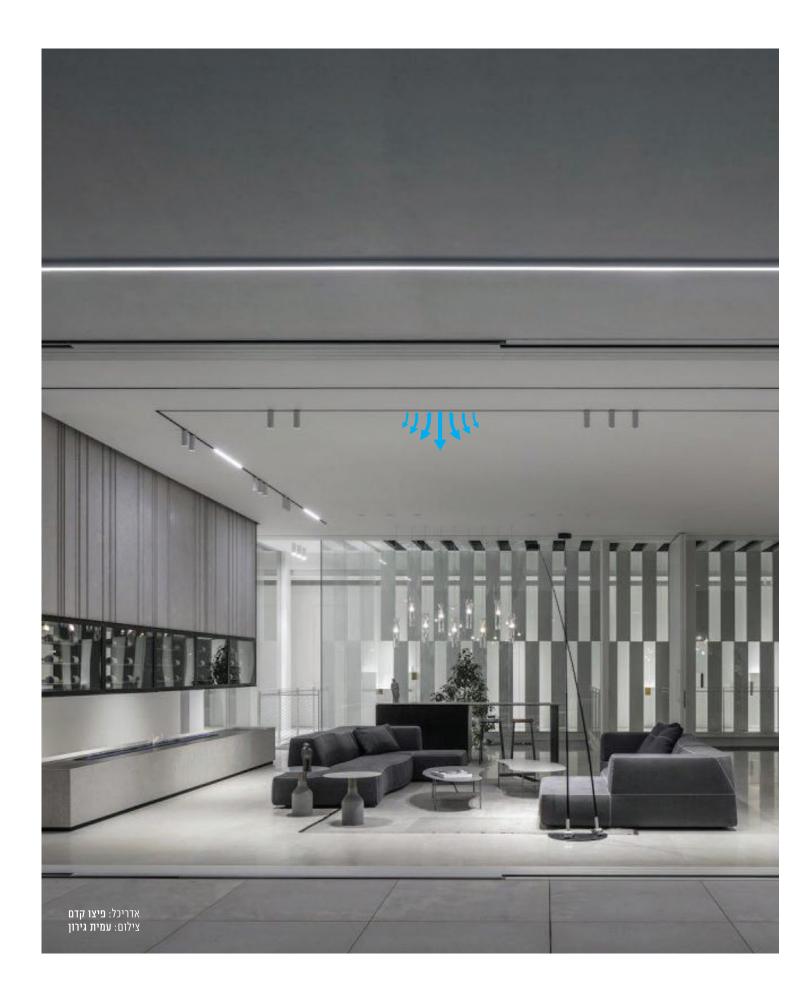

## הכירו את מערכת AIR ON

שהיא שילוב פורץ דרך בין מערכת גופי תאורה למערכת מיזוג אוויר. השילוב יוצא הדופן הזה מאפשר ביצוע חכם וחסכני שכן עבודות ההכנה והגימור מבוצעות רק פעם אחת ולא עבור מערכות המיזוג והתאורה בנפרד, והתוצאה המתקבלת היא עיצוב נקי, מינמליסטי וחדשני, מותחים את גבולות המחשבה עם מערכת AIR ON החדשה.

המערכת בנויה מפרופיל אלומניום אנודייז בשילוב PVC אשר יודע לעמוד בלחות ובכך מאפשרת את יציאת האוורור. ניתן לייצר באורכים משתנים ולתכנן את המיזוג במקטעים לפי בחירה. המערכת מכילה אלמנטים כגון גופי תאורה בקו אפס, ספוטים חיצוניים וכו' בהתקנה פשוטה המאפשרת מרחב יצירתי בכל הקשור לסוג ההארה (ישירה או מפוזרת).

## AIR ON מערכת

פותחה בסטודיו שלנו ומיוצרת אצלנו במפעל. שילוב בין מערכת גופי תאורה לבין מערכת מיזוג אוויר, שכן שילוב שכזה הוא חסכני בעבודה, אסתטי באופן מעורר השתאות ובעיקר מבריק וחדשני.