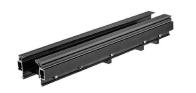

המערכת בנויה מפרופיל אלומניום אנודייז בשילוב PVC אשר יודע לעמוד בלחות ובכך מאפשרת את יציאת האוורור. ניתן לייצר באורכים משתנים ולתכנן את המיזוג במקטעים לפי בחירה. המערכת מכילה אלמנטים כגון גופי תאורה בקו אפס, ספוטים חיצוניים וכו' בהתקנה פשוטה המאפשרת מרחב יצירתי בכל הקשור לסוג ההארה (ישירה או מפוזרת).

ספוט צילינדר

חתך פרופיל רונה

ליניאר

פרופיל רונה עם קליק צד

רייזר ספוט פלאט

רייזר ספוט מתכוונן

רונה עם קליק תחתון

רונה עם קליק תחתון