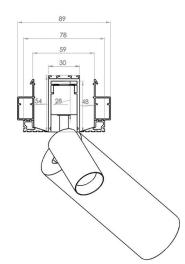

המערכת בנויה מפרופיל אלומניום אנודייז בשילוב PVC אשר יודע לעמוד בלחות ובכך מאפשרת את יציאת האוורור. ניתן לייצר באורכים משתנים ולתכנן את המיזוג במקטעים לפי בחירה. המערכת מכילה אלמנטים כגון גופי תאורה בקו אפס, ספוטים חיצוניים וכו' בהתקנה פשוטה המאפשרת מרחב יצירתי בכל הקשור לסוג ההארה (ישירה או מפוזרת).

ספוט צילינדר

חתך פרופיל רונה

ליניאר

פרופיל רונה עם קליק צד

רייזר ספוט פלאט

רייזר ספוט מתכוונן

רונה עם קליק תחתון

רונה עם קליק תחתון