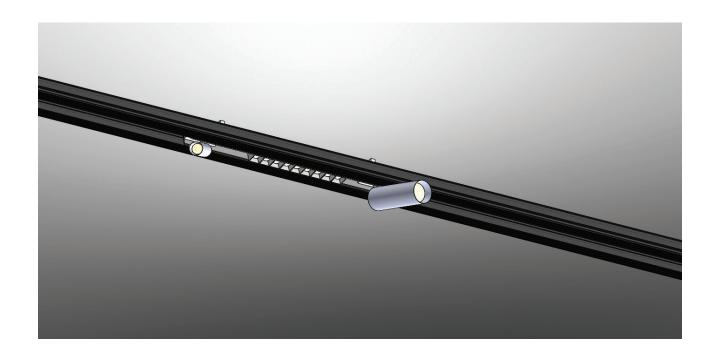

ספוט צילינדר

חתך פרופיל רונה

ליניאר

פרופיל רונה עם קליק צד

רייזר ספוט פלאט

רייזר ספוט מתכוונן

רונה עם קליק תחתון

רונה עם קליק תחתון