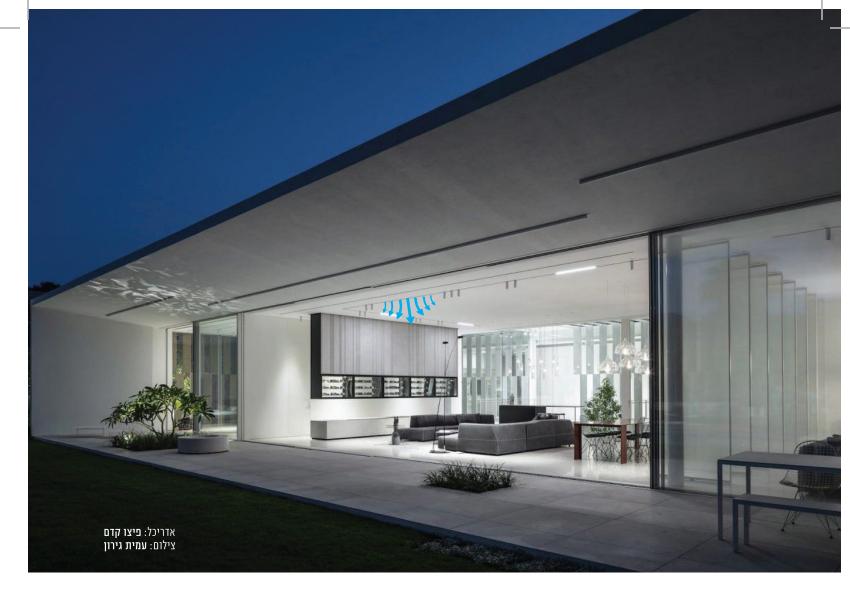

## הכירו את מערכת AIR ON

שהיא שילוב פורץ דרך בין מערכת גופי תאורה למערכת מיזוג אוויר. השילוב יוצא הדופן הזה מאפשר ביצוע חכם וחסכני שכן עבודות ההכנה והגימור מבוצעות רק פעם אחת ולא עבור מערכות המיזוג והתאורה בנפרד, והתוצאה המתקבלת היא עיצוב נקי, מינמליסטי וחדשני, מותחים את גבולות המחשבה עם מערכת AIR ON החדשה.

## AIR ON מערכת

פותחה בסטודיו שלנו ומיוצרת אצלנו במפעל. שילוב בין מערכת גופי תאורה לבין מערכת מיזוג אוויר, שכן שילוב שכזה הוא חסכני בעבודה, אסתטי באופן מעורר השתאות ובעיקר מבריק וחדשני.