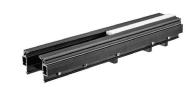

המערכת בנויה מפרופיל אלומניום אנודייז בשילוב PVC אשר יודע לעמוד בלחות ובכך מאפשרת את יציאת האוורור. ניתן לייצר באורכים משתנים ולתכנן את המיזוג במקטעים לפי בחירה. המערכת מכילה אלמנטים כגון גופי תאורה בקו אפס, ספוטים חיצוניים וכו' בהתקנה פשוטה המאפשרת מרחב יצירתי בכל הקשור לסוג ההארה (ישירה או מפוזרת).

ספוט צילינדר

חתך פרופיל רונה

ליניאר

פרופיל רונה עם קליק צד

רייזר ספוט פלאט

רייזר ספוט מתכוונן

רונה עם קליק תחתון

רונה עם קליק תחתון