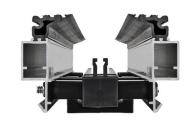

## הכירו את מערכת AIR ON

שהיא שילוב פורץ דרך בין מערכת גופי תאורה למערכת מיזוג אוויר. השילוב יוצא הדופן הזה מאפשר ביצוע חכם וחסכני שכן עבודות ההכנה והגימור מבוצעות רק פעם אחת ולא עבור מערכות המיזוג והתאורה בנפרד, והתוצאה המתקבלת היא עיצוב נקי, מינמליסטי וחדשני, מותחים את גבולות המחשבה עם מערכת AIR ON החדשה.

המערכת בנויה מפרופיל אלומניום אנודייז בשילוב PVC אשר יודע לעמוד בלחות ובכך מאפשרת את יציאת האוורור. ניתן לייצר באורכים משתנים ולתכנן את המיזוג במקטעים לפי בחירה. המערכת מכילה אלמנטים כגון גופי תאורה בקו אפס, ספוטים חיצוניים וכו' בהתקנה פשוטה המאפשרת מרחב יצירתי בכל הקשור לסוג ההארה (ישירה או מפוזרת).