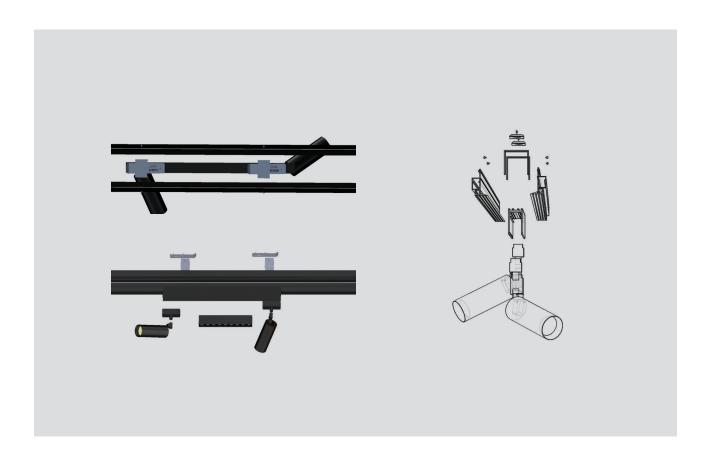

ספוט צילינדר

חתך פרופיל רונה

ליניאר

פרופיל רונה עם קליק צד

רייזר ספוט פלאט

רייזר ספוט מתכוונן

רונה עם קליק תחתון

רונה עם קליק תחתון