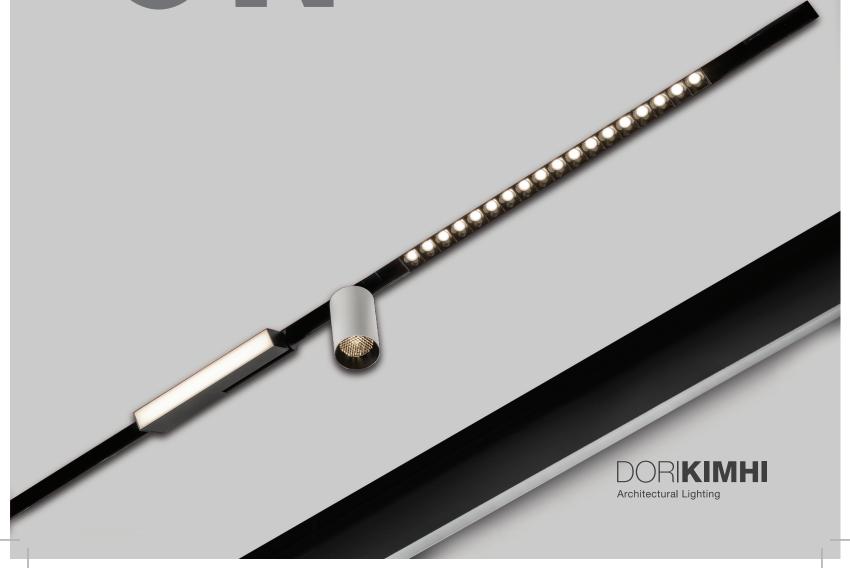

ספוט צילינדר

חתך פרופיל רונה

ליניאר

פרופיל רונה עם קליק צד

רייזר ספוט פלאט

רייזר ספוט מתכוונן

רונה עם קליק תחתון

רונה עם קליק תחתון