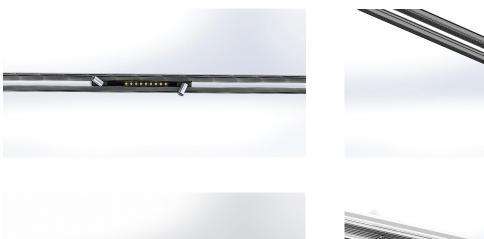

המערכת בנויה מפרופיל אלומניום אנודייז בשילוב PVC אשר יודע לעמוד בלחות ובכך מאפשרת את יציאת האוורור. ניתן לייצר באורכים משתנים ולתכנן את המיזוג במקטעים לפי בחירה. המערכת מכילה אלמנטים כגון גופי תאורה בקו אפס, ספוטים חיצוניים וכו' בהתקנה פשוטה המאפשרת מרחב יצירתי בכל הקשור לסוג ההארה (ישירה או מפוזרת).

ספוט צילינדר

חתך פרופיל רונה

ליניאר

פרופיל רונה עם קליק צד

רייזר ספוט פלאט

רייזר ספוט מתכוונן

רונה עם קליק תחתון

רונה עם קליק תחתון