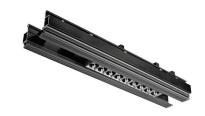

המערכת בנויה מפרופיל אלומניום אנודייז בשילוב PVC אשר יודע לעמוד בלחות ובכך מאפשרת את יציאת האוורור. ניתן לייצר באורכים משתנים ולתכנן את המיזוג במקטעים לפי בחירה. המערכת מכילה אלמנטים כגון גופי תאורה בקו אפס, ספוטים חיצוניים וכו' בהתקנה פשוטה המאפשרת מרחב יצירתי בכל הקשור לסוג ההארה (ישירה או מפוזרת).

ספוט צילינדר

חתך פרופיל רונה

ליניאר

פרופיל רונה עם קליק צד

רייזר ספוט פלאט

רייזר ספוט מתכוונן

רונה עם קליק תחתון

רונה עם קליק תחתון